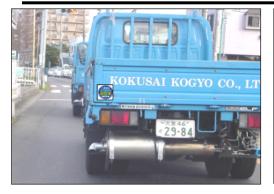

2009, Finish USA CARB certification test with SK
- \* Mar. 2009 ~, Exporting burner system to USA with SK [about 250 units till present]
- \* Apr. 2009 ~, Exporting burner system to Europe with ECS Sweden, ECS Canada



### DPF system schematics



## DPF system software/scan-tool



## DPF installed for forklift



Burner system with MLF filter

-Active single point reg.

-Reg. period: 1~2/Day, 2~4 min.

-Renault Samsung Motor Company



### DPF installed for new forklift



### DPF installed for forklift



Burner system with Corning AT filter -Active single point reg.

-Seoul City Gov.



### DPF installed in Sweden



## DPF installed in Germany



### DPF installed in Netherlands



### DPF installed in Italy



#### DPF installed in Austria



#### Exported to Japan Market (Japan)















### CATech DPF in Market (Japan + Korea)



## DPF system in Korea







Burner & Control System -with SK energy





### Subway Motocar- Incheon Subway





Burner system

- -Active single point reg.
- -Reg. period: 1/week, 4 min.





Burner with Catalytic filter (708 kW) -Full-flow reg.

Rail crack detection motor car #1, 150 HP (2007. 12.)

Rail crack detection motor car #2, 174 HP (2008. 9.)





BC, 232 HP (2008. 9.)



## Subway Motocar- Kwang-Ju Subway



Burner system

-Active single point reg.

-Reg. period: 1/week, 2~3 min.



Rail grinding, 2 set (2009. 3.) - 289 HP



Motorcar, 2 set (2009. 3.)



### CATech DPF



Burner with Catalytic filter -Full-flow reg.

## DPF installed electric generator



Burner with MLF filter -Full-flow reg.

### DPF system for Diese