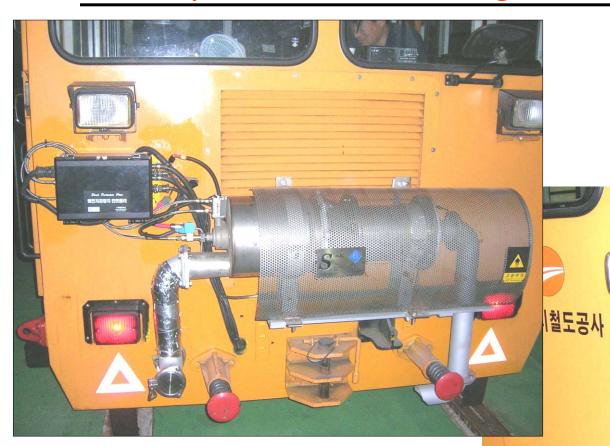

### Subway Motocar- Incheon Subway

Burner system

- -Active single point reg.
- -Reg. period: 1/week, 4 min.

Burner with Catalytic filter (708 kW) -Full-flow reg.

Rail crack detection motor car #1, 150 HP (2007. 12.)

Rail crack detection motor car #2, 174 HP (2008. 9.)

BC, 232 HP (2008. 9.)