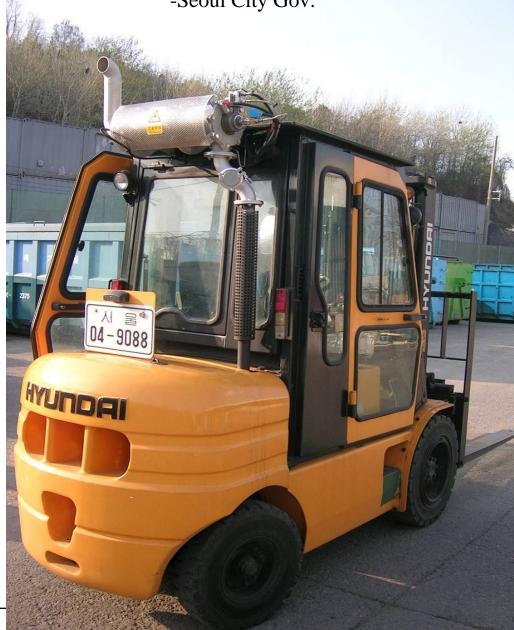

### DPF installed for forklift

Burner system with Corning AT filter -Active single point reg.

-Seoul City Gov.