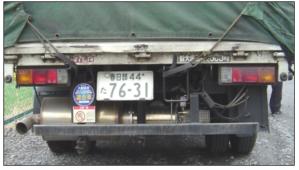

9, Finish USA CARB certification test with SK
- \* Mar. 2009 ~, Exporting burner system to USA with SK [about 250 units till present]
- \* Apr. 2009 ~, Exporting burner system to Europe with ECS Sweden, ECS Canada



### DPF system schematics



## DPF system software/scan-tool



## DPF installed for forklift



Burner system with MLF filter

-Active single point reg.

-Reg. period: 1~2/Day, 2~4 min.

-Renault Samsung Motor Company



### DPF installed for new forklift



### DPF installed for forklift



Burner system with Corning AT filter -Active single point reg.

-Seoul City Gov.



### DPF installed in Sweden



## DPF installed in Germany



### DPF installed in Netherlands



### DPF installed in Italy



#### DPF installed in Austria



#### Exported to Japan Market (Japan)















### CATech DPF in Market (Japan + Korea)



## DPF system in Korea







Burner & Control System -with SK energy





### Subway Motocar- Incheon Subway





Burner system

- -Active single point reg.
- -Reg. period: 1/week, 4 min.





Burner with Catalytic filter (708 kW) -Full-flow reg.

Rail crack detection motor car #1, 150 HP (2007. 12.)

Rail crack detection motor car #2, 174 HP (2008. 9.)





BC, 232 HP (2008. 9.)



## Subway Motocar- Kwang-Ju Subway



Burner system

-Active single point reg.

-Reg. period: 1/week, 2~3 min.



Rail grinding, 2 set (2009. 3.) - 289 HP



Motorcar, 2 set (2009. 3.)



### CATech DPF



Burner with Catalytic filter -Full-flow reg.

## DPF installed electric generator



Burner with MLF filter -Full-flow reg.

### DPF system for Diesel Lo