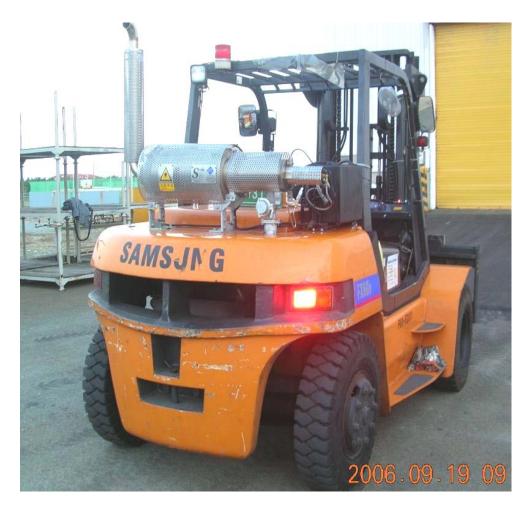

## DPF installed for forklift

Burner system with MLF filter

-Active single point reg.

-Reg. period: 1~2/Day, 2~4 min.

-Renault Samsung Motor Company