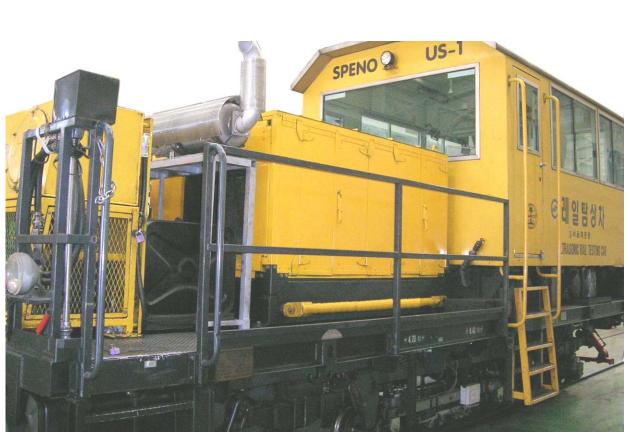

### Subway Motocar- Incheon Subway

Burner system

- -Active single point reg.
- -Reg. period: 1/week, 4 min.

Burner with Catalytic filter (708 kW) -Full-flow reg.

Rail crack detection motor car #1, 150 HP (2007. 12.)

Rail crack detection motor car #2, 174 HP (2008. 9.)

BC, 232 HP (2008. 9.)