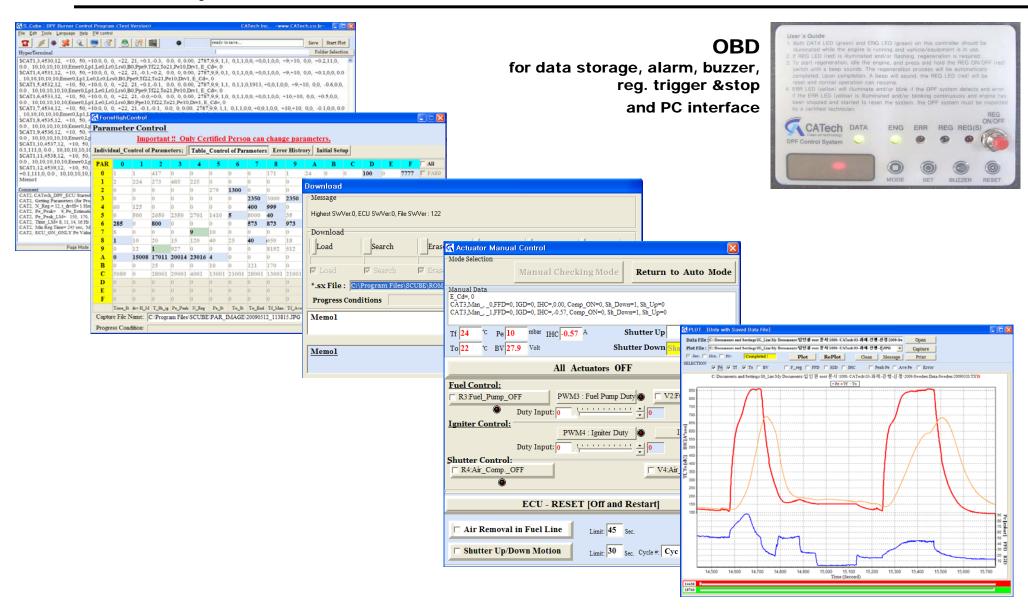

ting burner system to Europe, Apr. 2009 ~

#### "Clean Air for our Descendants"

#### Official Japanese DPF Certification [2004. 1] & KT Mark Award [2004. 6] & USA CARB



**Certification number: 062-D** 

+ Reduction of Soot : > 90 %

+ Reduction of PM :> 70 ~ 85 %



The Sole holder in DPF area with KT mark in Korea





#### DPF sale in China & USA (With SK Energy) and Sale in Europe

- \* Mar. 2008 ~, Supplying burner and control system to Beijing china [about 500 units, applied to garbage trucks]
- \* Feb. 2009, Finish USA CARB certification test with SK
- \* Mar. 2009 ~, Exporting burner system to USA with SK [about 250 units till present]
- \* Apr. 2009 ~, Exporting burner system to Europe with ECS Sweden, ECS Canada



### DPF system schematics



## DPF system software/scan-tool



## DPF installed for forklift



Burner system with MLF filter

-Active single point reg.

-Reg. period: 1~2/Day, 2~4 min.

-Renault Samsung Motor Company



### DPF installed for new forklift



### DPF installed for forklift



Burner system with Corning AT filter -Active single point reg.

-Seoul City Gov.



### DPF installed in Sweden



## DPF installed in Germany



### DPF installed in Netherlands



### DPF installed in Italy



#### DPF installed in Austria



#### Exported to Japan Market (Japan)















### CATech DPF in Market (Japan + Korea)



## DPF system in Korea







Burner & Control System -with SK energy





### Subway Motocar- Incheon Subway





Burner system

- -Active single point reg.
- -Reg. period: 1/week, 4 min.





Burner with Catalytic filter (70