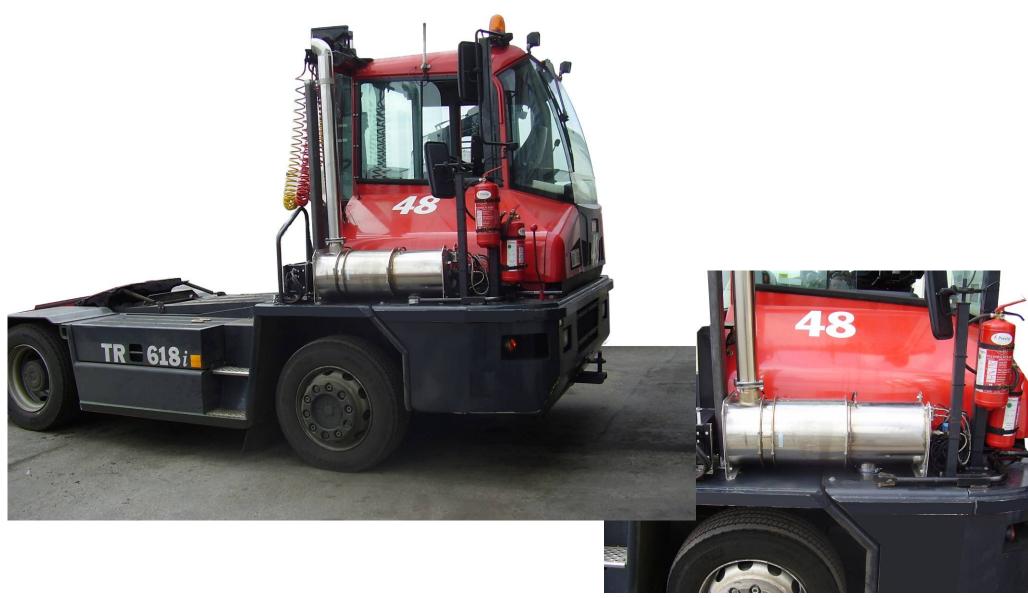

na & USA (With SK Energy) and Sale in Europe

- \* Mar. 2008 ~, Supplying burner and control system to Beijing china [about 500 units, applied to garbage trucks]
- \* Feb. 2009, Finish USA CARB certification test with SK
- \* Mar. 2009 ~, Exporting burner system to USA with SK [about 250 units till present]
- \* Apr. 2009 ~, Exporting burner system to Europe with ECS Sweden, ECS Canada



### DPF system schematics



## DPF system software/scan-tool



## DPF installed for forklift



Burner system with MLF filter

-Active single point reg.

-Reg. period: 1~2/Day, 2~4 min.

-Renault Samsung Motor Company



### DPF installed for new forklift



### DPF installed for forklift



Burner system with Corning AT filter -Active single point reg.

-Seoul City Gov.



### DPF installed in Sweden



## DPF installed in Germany



### DPF installed in Netherlands



### DPF installed in Italy



#### DPF installed in Austria



#### Exported to Japan Market (Japan)















### CATech DPF in Market (Japan + Korea)



## DPF system in Korea







Burner & Control System -with SK energy





### Subway Motocar- Incheon Subway





Burner system

- -Active single point reg.
- -Reg. period: 1/week, 4 min.





Burner with Catalytic filter (708 kW) -Full-flow reg.

Rail crack detection motor car #1, 150 HP (2007. 12.)

Rail crack detection motor car #2, 174 HP (2008. 9.)





BC, 232 HP (2008. 9.)



## Subway Motocar- Kwang-Ju Subway



Burner system

-Active single point reg.

-Reg. period: 1/week, 2~3 min.



Rail grinding, 2 set (2009. 3.) - 289 HP



Motorcar, 2 set (2009. 3.)