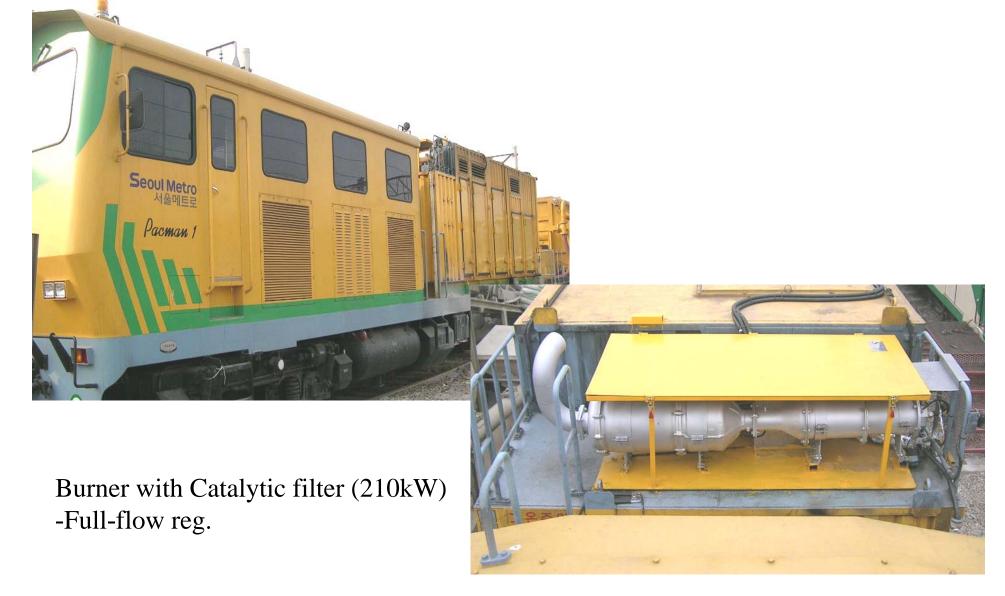

## Subway Motocar- Kwang-Ju Subway

Burner system

-Active single point reg.

-Reg. period: 1/week, 2~3 min.

Rail grinding, 2 set (2009. 3.) - 289 HP

Motorcar, 2 set (2009. 3.)