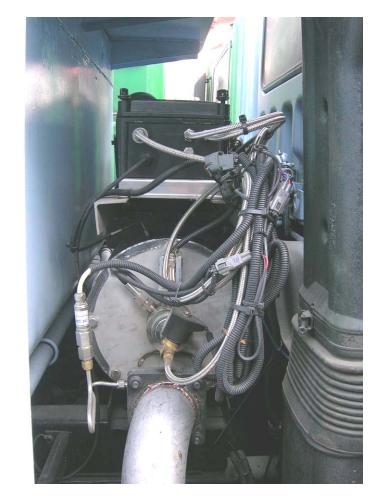

### Subway Motocar- Incheon Subway

Burner system

- -Active single point reg.
- -Reg. period: 1/week, 4 min.

Burner with Catalytic filter (708 kW) -Full-flow reg.

Rail crack detection motor car #1, 150 HP (2007. 12.)