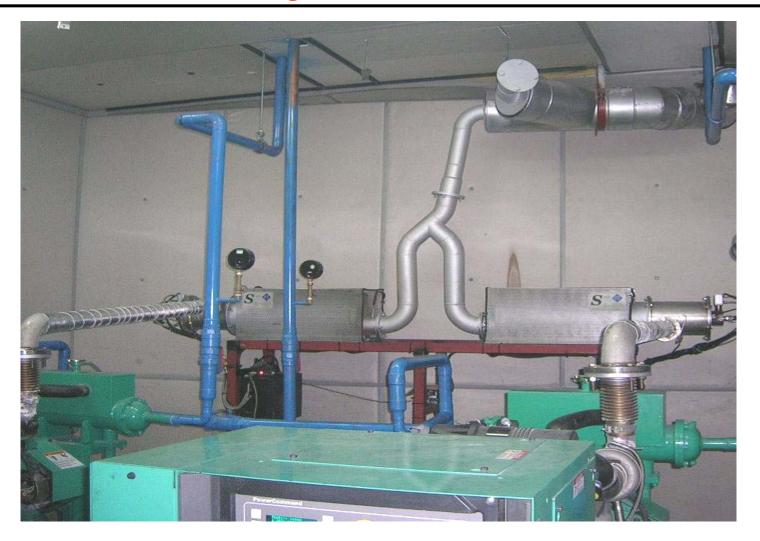

PF installed in Austria



#### Exported to Japan Market (Japan)















### CATech DPF in Market (Japan + Korea)



## DPF system in Korea







Burner & Control System -with SK energy





### Subway Motocar- Incheon Subway





Burner system

- -Active single point reg.
- -Reg. period: 1/week, 4 min.





Burner with Catalytic filter (708 kW) -Full-flow reg.

Rail crack detection motor car #1, 150 HP (2007. 12.)

Rail crack detection motor car #2, 174 HP (2008. 9.)





BC, 232 HP (2008. 9.)



## Subway Motocar- Kwang-Ju Subway



Burner system

-Active single point reg.

-Reg. period: 1/week, 2~3 min.



Rail grinding, 2 set (2009. 3.) - 289 HP



Motorcar, 2 set (2009. 3.)



### CATech DPF



Burner with Catalytic filter -Full-flow reg.

## DPF installed electric generator



Burner with MLF filter -Full-flow reg.

### DPF system for Diesel Locomotives