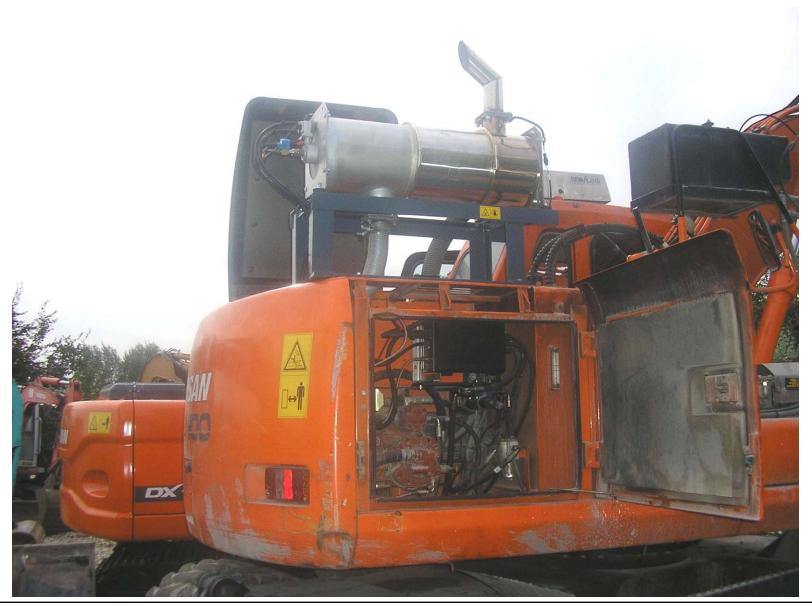

### DPF installed for forklift

Burner system with Corning AT filter -Active single point reg.

-Seoul City Gov.