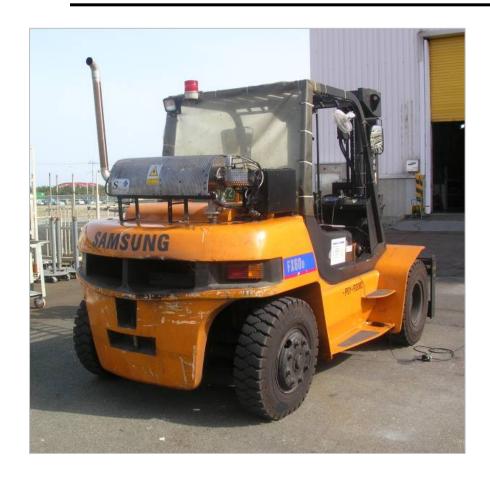

## DPF installed for forklift

Burner system with MLF filter

-Active single point reg.

-Reg. period: 1~2/Day, 2~4 min.

-Renault Samsung Motor Company