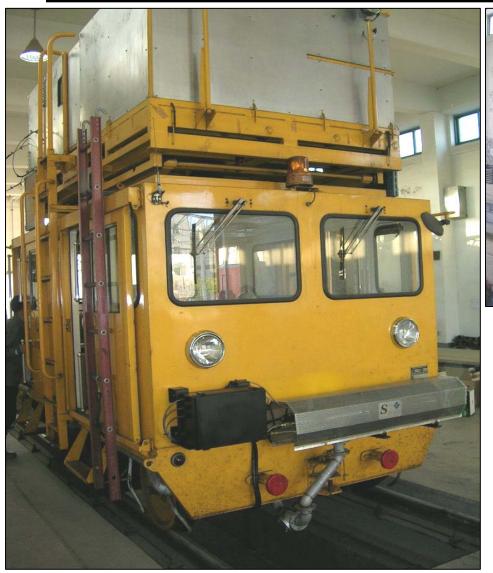

### Subway Motocar- Incheon Subway

Burner system

- -Active single point reg.
- -Reg. period: 1/week, 4 min.

Burner with Catalytic filter (708 kW) -Full-flow reg.

Rail crack detection motor car #1, 150 HP (2007. 12.)