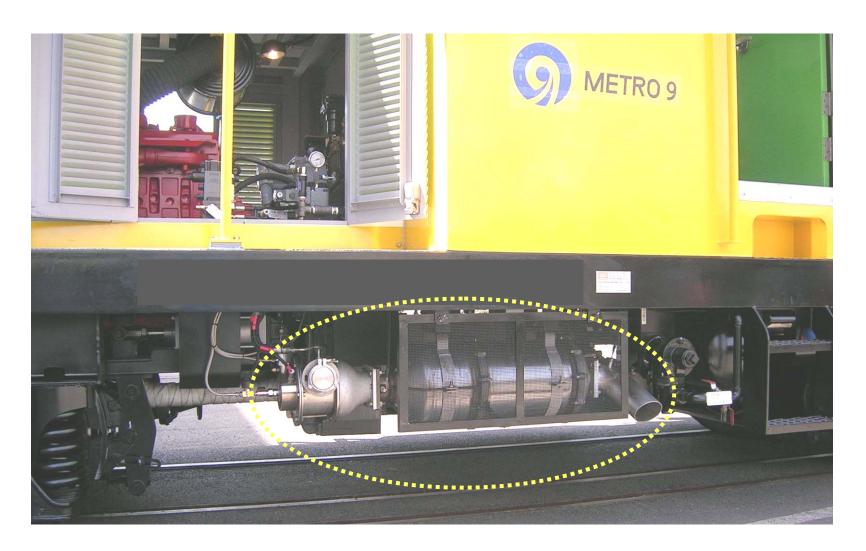

## Subway Motocar- Kwang-Ju Subway

Burner system

-Active single point reg.

-Reg. period: 1/week, 2~3 min.

Rail grinding, 2 set (2009. 3.) - 289 HP

Motorcar, 2 set (2009. 3.)