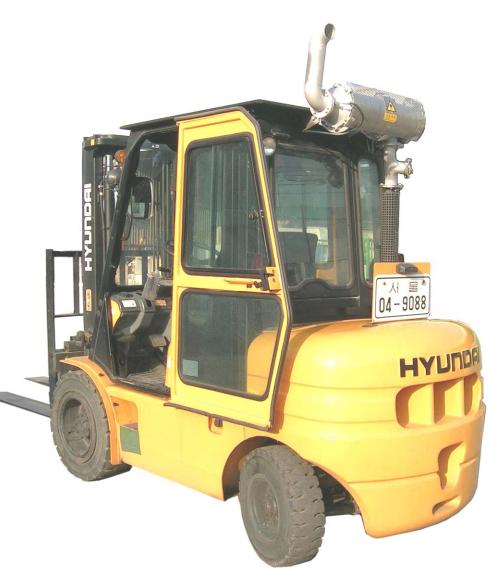

### DPF installed for forklift

Burner system with Corning AT filter -Active single point reg.

-Seoul City Gov.