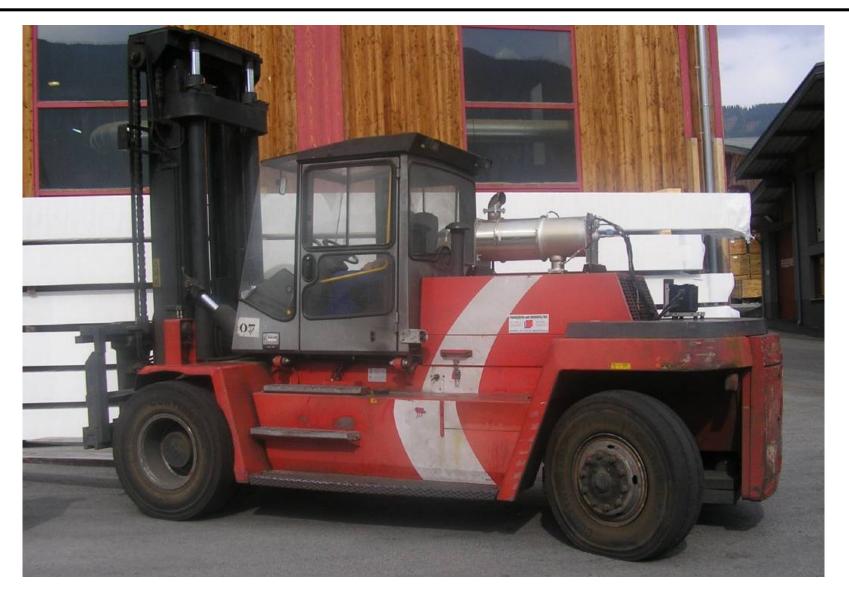

## DPF installed for forklift

Burner system with MLF filter

-Active single point reg.

-Reg. period: 1~2/Day, 2~4 min.

-Renault Samsung Motor Company