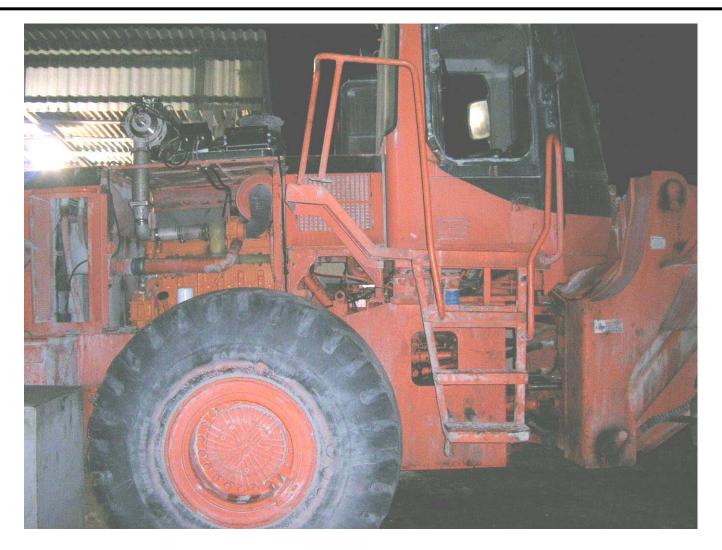

## DPF installed for forklift

Burner system with MLF filter

-Active single point reg.

-Reg. period: 1~2/Day, 2~4 min.

-Renault Samsung Motor Company