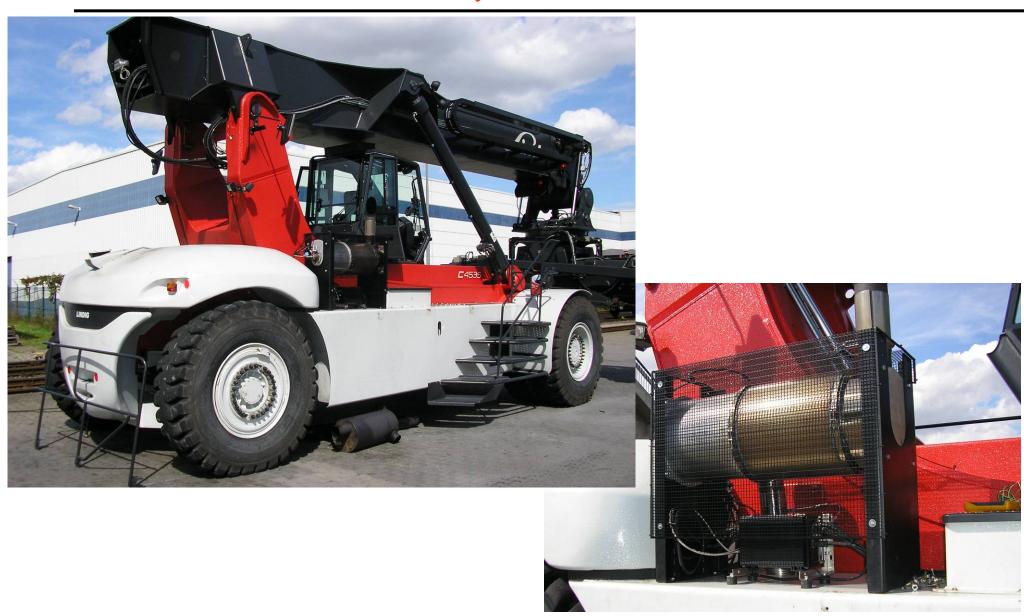

## DPF installed for forklift

Burner system with MLF filter

-Active single point reg.

-Reg. period: 1~2/Day, 2~4 min.

-Renault Samsung Motor Company

### DPF installed for new forklift