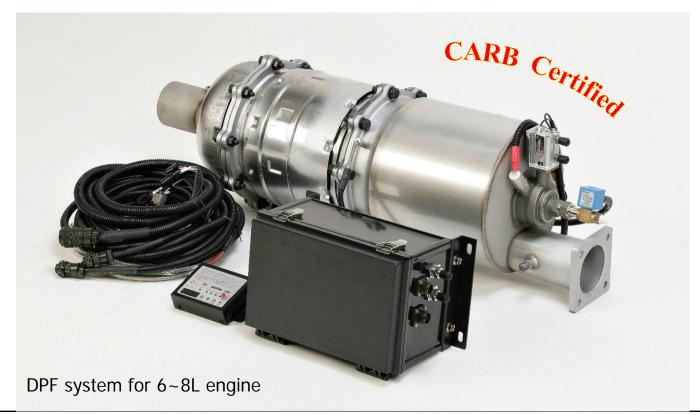

#### Official Japanese DPF Certification [2004. 1] & KT Mark Award [2004. 6] & USA CARB

**Certification number: 062-D** 

+ Reduction of Soot : > 90 %

+ Reduction of PM :> 70 ~ 85 %

The Sole holder in DPF area with KT mark in Korea

#### DPF sale in China & USA (With SK Energy) and Sale in Europe

- \* Mar. 2008 ~, Supplying burner and control system to Beijing china [about 500 units, applied to garbage trucks]
- \* Feb. 2009, Finish USA CARB certification test with SK
- \* Mar. 2009 ~, Exporting burner system to USA with SK [about 250 units till present]
- \* Apr. 2009 ~, Exporting burner system to Europe with ECS Sweden, ECS Canada