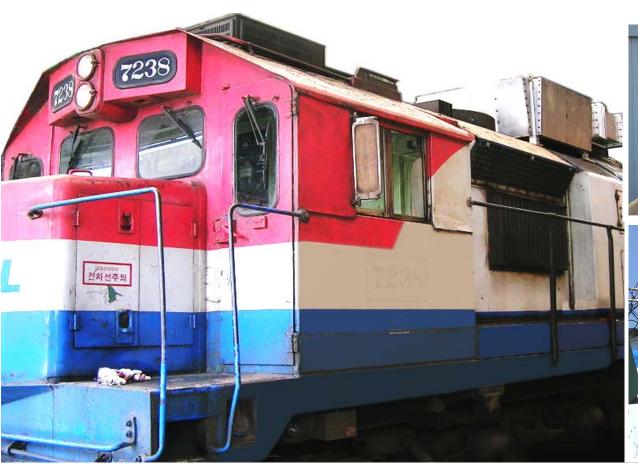

### Subway Motocar- Incheon Subway

Burner system

- -Active single point reg.
- -Reg. period: 1/week, 4 min.

Burner with Catalytic filter (708 kW) -Full-flow reg.

Rail crack detection motor car #1, 150 HP (2007. 12.)

Rail crack detection motor car #2, 174 HP (2008. 9.)

BC, 232 HP (2008. 9.)