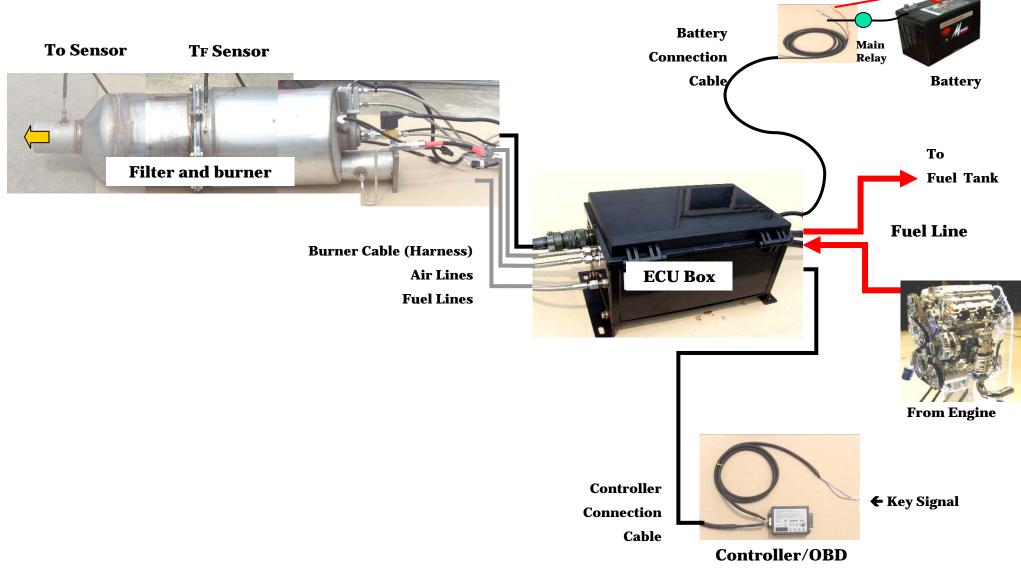

(with SK Energy), Mar 2009 ~
- Exporting burner system to Europe, Apr. 2009 ~

#### "Clean Air for our Descendants"

#### Official Japanese DPF Certification [2004. 1] & KT Mark Award [2004. 6] & USA CARB



**Certification number: 062-D** 

+ Reduction of Soot : > 90 %

+ Reduction of PM :> 70 ~ 85 %



The Sole holder in DPF area with KT mark in Korea





#### DPF sale in China & USA (With SK Energy) and Sale in Europe

- \* Mar. 2008 ~, Supplying burner and control system to Beijing china [about 500 units, applied to garbage trucks]
- \* Feb. 2009, Finish USA CARB certification test with SK
- \* Mar. 2009 ~, Exporting burner system to USA with SK [about 250 units till present]
- \* Apr. 2009 ~, Exporting burner system to Europe with ECS Sweden, ECS Canada



### DPF system schematics



## DPF system software/scan-tool



## DPF installed for forklift



Burner system with MLF filter

-Active single point reg.

-Reg. period: 1~2/Day, 2~4 min.

-Renault Samsung Motor Company



### DPF installed for new forklift



### DPF installed for forklift



Burner system with Corning AT filter -Active single point reg.

-Seoul City Gov.



### DPF installed in Sweden



## DPF installed in Germany



### DPF installed in Netherlands



### DPF installed in Italy



#### DPF installed in Austria



#### Exported to Japan Market (Japan)















### CATech DPF in Market (Japan + Korea)



## DPF system in Korea







Burner & Control System -with SK energy





### Subway Motocar- Incheon Subway





Burner system

- -Active single point reg.
- -Reg. period: 1/week, 4 min.