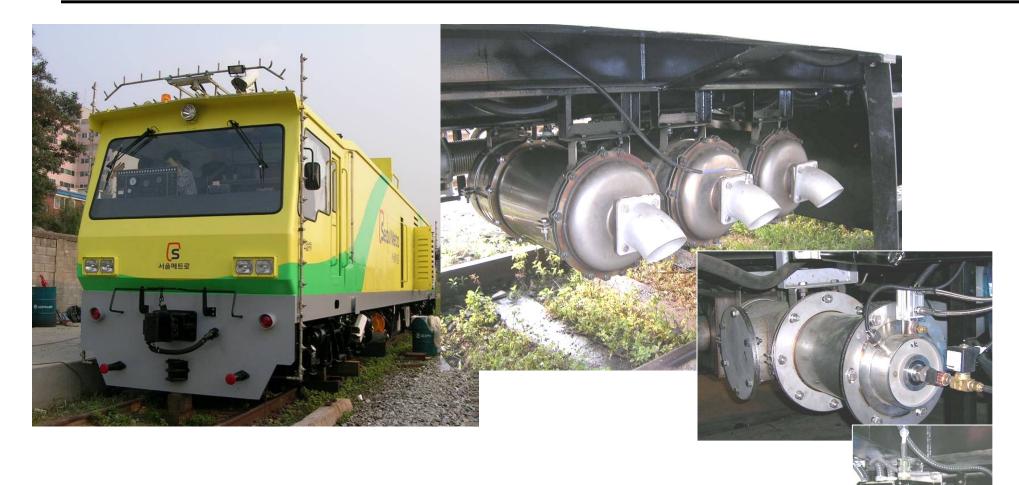

### Subway Motocar- Incheon Subway

Burner system

- -Active single point reg.
- -Reg. period: 1/week, 4 min.

Burner with Catalytic filter (708 kW) -Full-flow reg.

Rail crack detection motor car #1, 150 HP (2007. 12.)

Rail crack detection motor car #2, 174 HP (2008. 9.)

BC, 232 HP (2008. 9.)