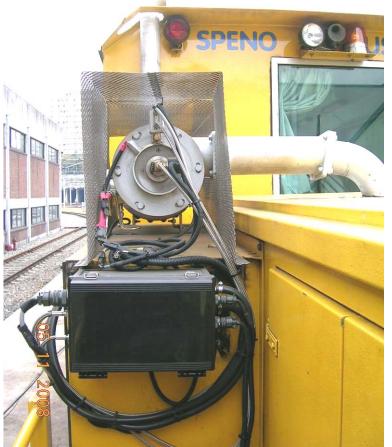

### Subway Motocar- Incheon Subway

Burner system

- -Active single point reg.
- -Reg. period: 1/week, 4 min.

Burner with Catalytic filter (708 kW) -Full-flow reg.

Rail crack detection motor car #1, 150 HP (2007. 12.)

Rail crack detection motor car #2, 174 HP (2008. 9.)

BC, 232 HP (2008. 9.)