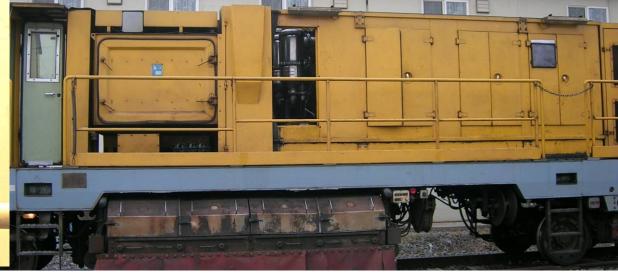

### Subway Motocar- Incheon Subway

Burner system

- -Active single point reg.
- -Reg. period: 1/week, 4 min.

Burner with Catalytic filter (708 kW) -Full-flow reg.

Rail crack detection motor car #1, 150 HP (2007. 12.)

Rail crack detection motor car #2, 174 HP (2008. 9.)

BC, 232 HP (2008. 9.)