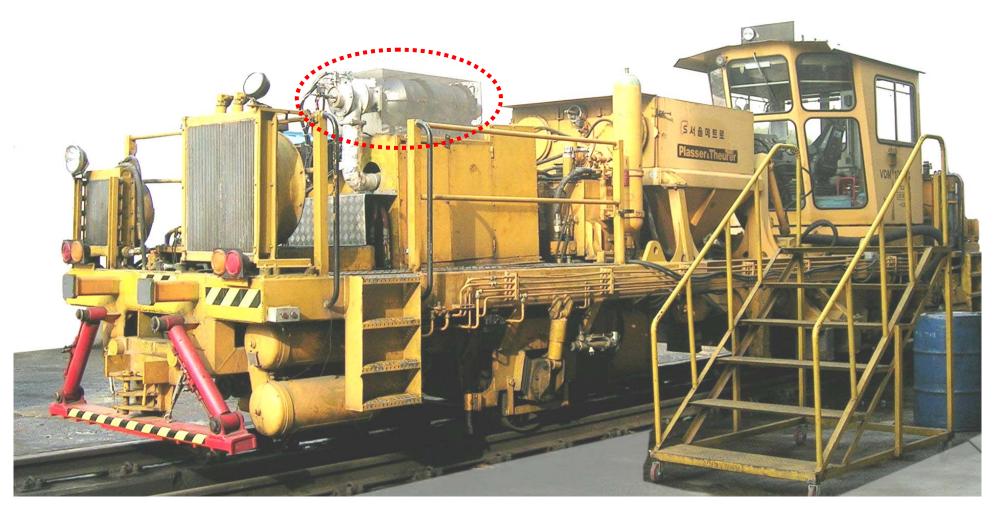

## Subway Motocar- Kwang-Ju Subway

Burner system

-Active single point reg.

-Reg. period: 1/week, 2~3 min.

Rail grinding, 2 set (2009. 3.) - 289 HP

Motorcar, 2 set (2009. 3.)