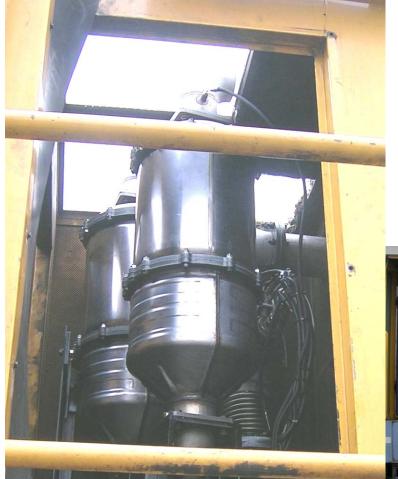

### Subway Motocar- Incheon Subway

Burner system

- -Active single point reg.
- -Reg. period: 1/week, 4 min.

Burner with Catalytic filter (708 kW) -Full-flow reg.

Rail crack detection motor car #1, 150 HP (2007. 12.)

Rail crack detection motor car #2, 174 HP (2008. 9.)

BC, 232 HP (2008. 9.)