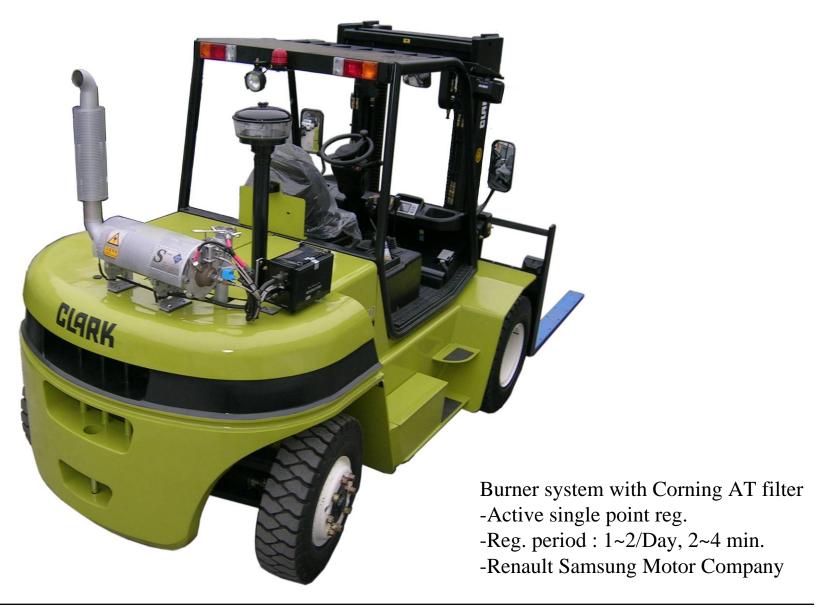

## DPF installed for forklift

Burner system with MLF filter

-Active single point reg.

-Reg. period: 1~2/Day, 2~4 min.

-Renault Samsung Motor Company